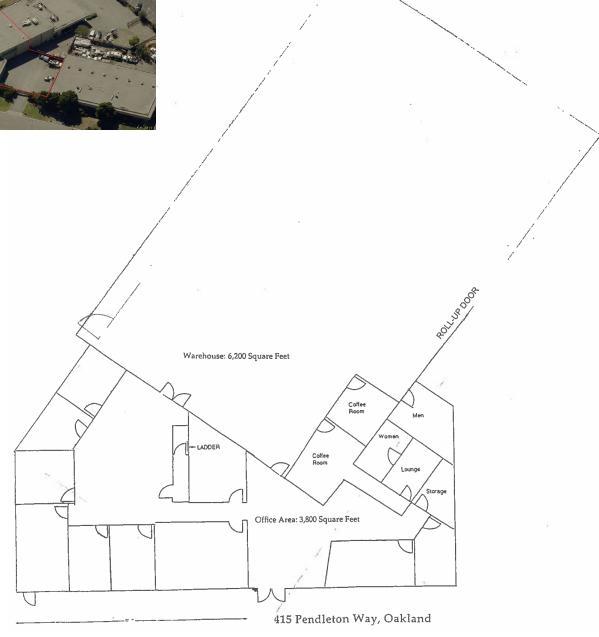

#### **Property Features**

- > ±10,000 SF total, comprised of:
  - > ±6,200 SF warehouse/production space
  - > ±3,800 SF administrative office area
- > One (1) grade level loading door (9' x 12')
- > 18' warehouse clear height
- > 400 AMPs 3-phase power
- ±1,800 SF load bearing mezzanine (bonus, not included in square footage)
- > ±6,800 SF bonus fenced gated yard/parking area
- > Immediate access to I-880 via the Hegenberger Road interchange
- > \$1.25/SF per month gross

### Site Plan