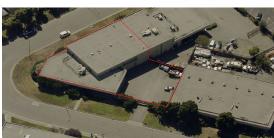

FOR LEASE > ±10,000 SF OFFICE/WAREHOUSE WITH YARD

# 415 Pendleton Way

#### OAKLAND, CA



#### **Property Features**

- > ±10,000 SF total, comprised of:
  - > ±6,200 SF warehouse/production space
  - > ±3,800 SF administrative office area
- > One (1) grade level loading door (9' x 12')
- > 18' warehouse clear height
- > 400 AMPs 3-phase power
- ±1,800 SF load bearing mezzanine (bonus, not included in square footage)
- > ±6,800 SF bonus fenced gated yard/parking area
- > Immediate access to I-880 via the Hegenberger Road interchange
- > \$1.25/SF per month gross



FOR LEASE > ±10,000 SF OFFICE/WAREHOUSE WITH YARD

## 415 Pendleton Way

OAKLAND, CA

### Site Plan